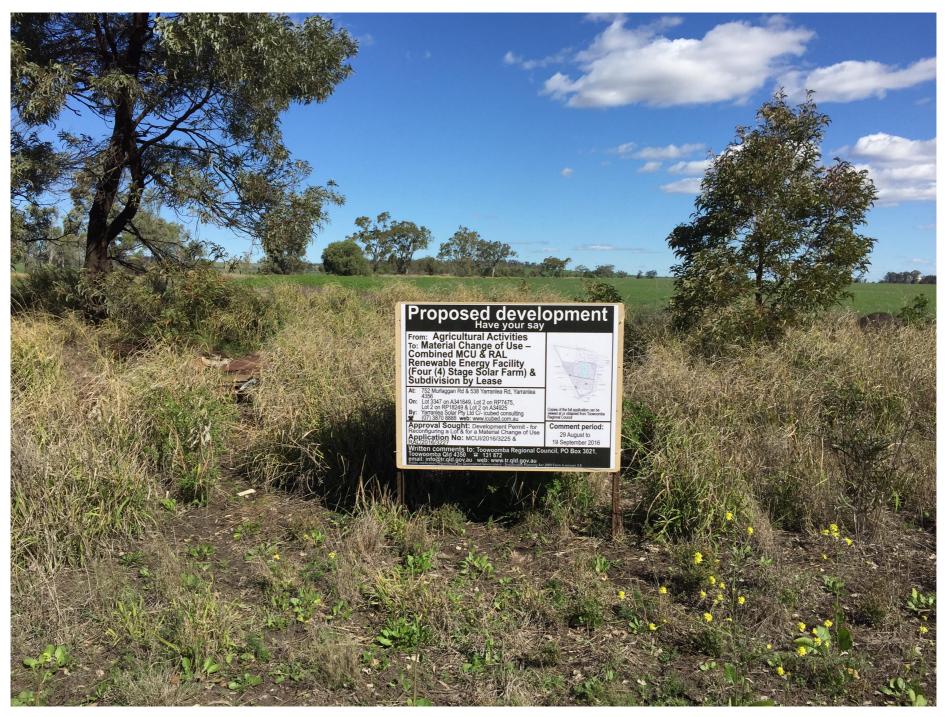

# Proposed development Have your say

From: Agricultural Activities To: Material Change of Use -Renewable Energy Facility (Four (4) Stage Solar Farm) & Subdivision by Lease

752 Murlaggan Rd & 538 Yarranlea Rd, Yarranlea At:

4356

On: Lot 3347 on A341649, Lot 2 on RP7475, Lot 2 on RP18249 & Lot 2 on A34925

By: Yarranlea Solar Pty Ltd C/- icubed consulting (07) 3870 8888 web: www.icubed.com.au

**Approval Sought:** Development Permit - for Reconfiguring a Lot & for a Material Change of Use

ication No: MCUI/2016/3225 &

Copies of the full application can be yiewed at or obtained from Toowoomba Regional Council

# **Comment period:**

29 August to 19 September 2016

tten comments to: Toowoomba Regional Council, PO Box 3021, woomba Qld 4350 🚘 131 872

Toowoomba Qld 4350

info@tr.qld.gov.au web: www.tr.qld.gov.au

Meetings