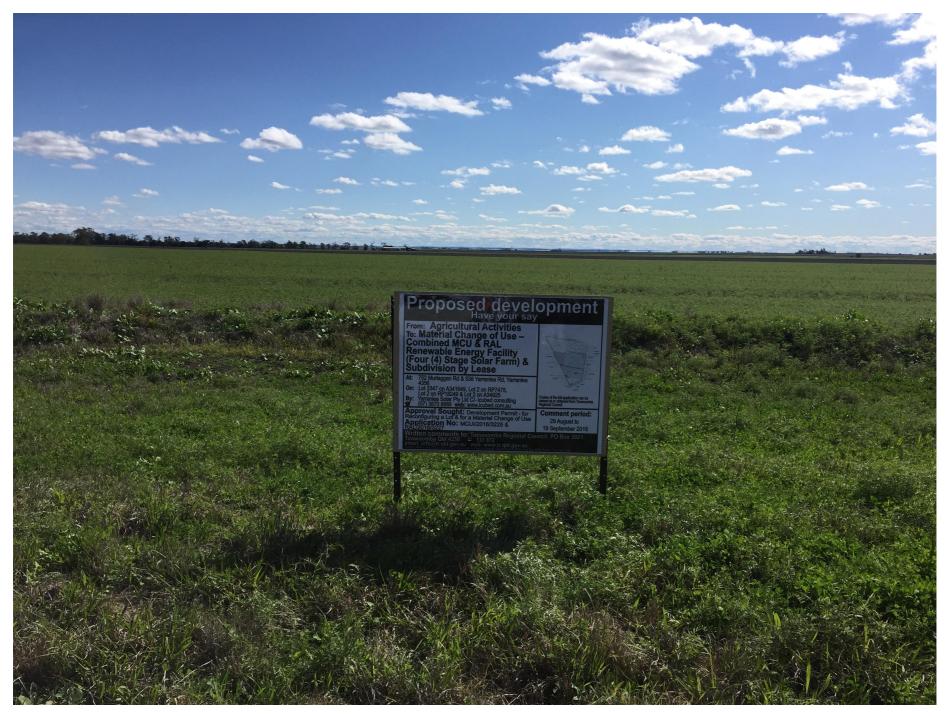

### Proposed development Have your say

From: Agricultural Activities

Material Change of Use-Combined MCU & RAL Renewable Energy Facility (Four (4) Stage Solar Farm) & Subdivision by Lease

Δŧ: 752 Murtaggan Rd & 538 Yarranlea Rd, Yarranlea 4356 On: Lot 3347 on A341649, Lot 2 on RP7475, Lot 2 on RP18249 & Lot 2

Ву: Yarranlea Solar Pty Ltd C/- icubed consulting

(07) 3870 8888 Ph Web: www.icubed.com.au

Approval sought: Development Permitfor Reconfiguring a Lot & for a Material Change of

Use Application No.: MCUI/2016/3225 & RAL/ 2016/3227

### Comment period: 29 August to 19 September 2016

### Written comments to:

The assessment manager Toowoomba Regional Council PO Box 3021, Toowoomba Qid 4350 nfo@tr.qld.gov.au

www.tr.qld.gov.au

Copies of the full application can be viewed or obtained from the assessment manager.