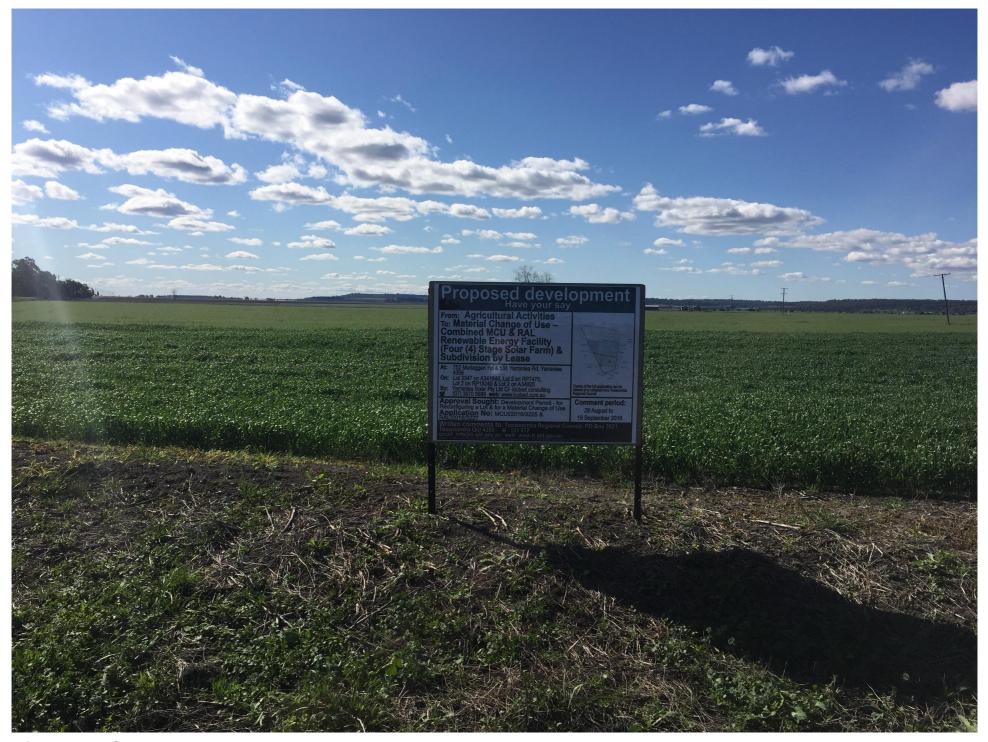

# Proposed development Have your say

From: Agricultural Activities To: Material Change of Use -Renewable Energy Facility (Four (4) Stage Solar Farm) & Subdivision by Lease

752 Murlaggan Rd & 538 Yarranlea Rd, Yarranlea At:

4356

On: Lot 3347 on A341649, Lot 2 on RP7475, Lot 2 on RP18249 & Lot 2 on A34925

By: Yarranlea Solar Pty Ltd C/- icubed consulting (07) 3870 8888 web: www.icubed.com.au

**Approval Sought:** Development Permit - for Reconfiguring a Lot & for a Material Change of Use

ication No: MCUI/2016/3225 &

Copies of the full application can be yiewed at or obtained from Toowoomba Regional Council

# **Comment period:**

29 August to 19 September 2016

tten comments to: Toowoomba Regional Council, PO Box 3021, woomba Qld 4350 🚘 131 872

Toowoomba Qld 4350

info@tr.qld.gov.au web: www.tr.qld.gov.au

Meetings