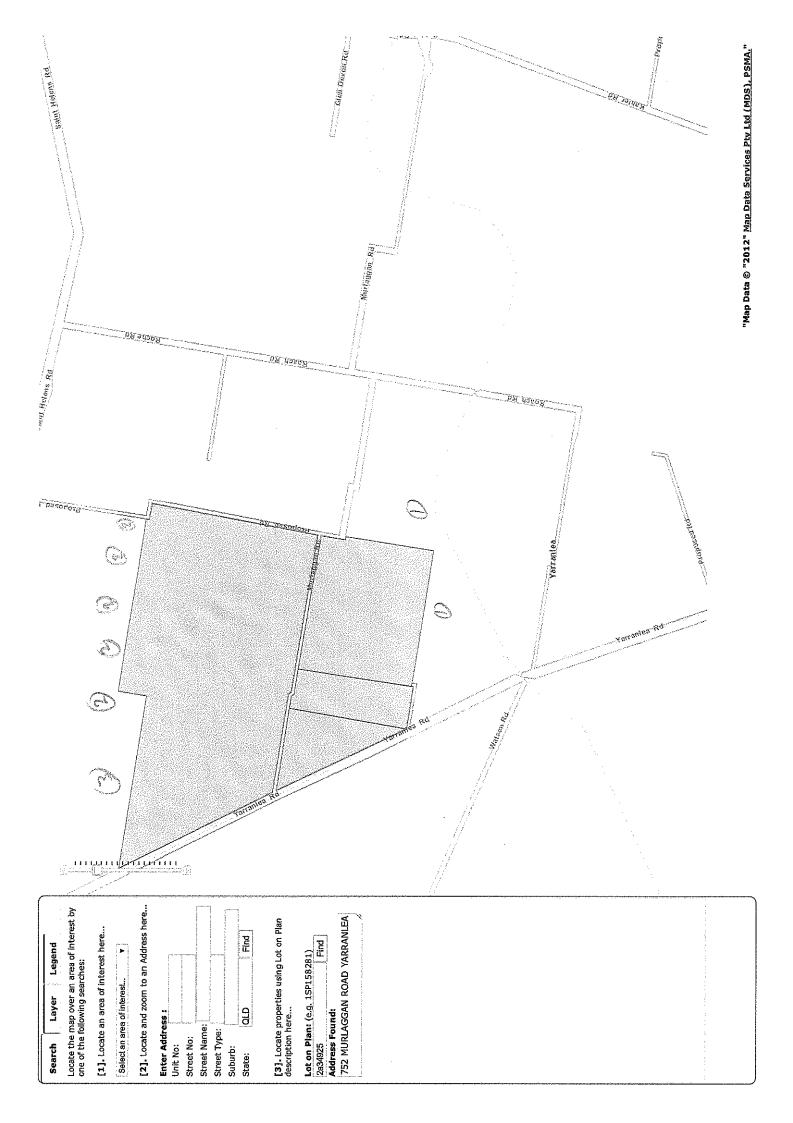

# LIST OF ADJOINING PROPERTY OWNERS Current as at 23 August 2016

| MCUI/2016/3225 & RAL/2016/3227                                 |  |  |
|----------------------------------------------------------------|--|--|
| Yarranlea Solar Pty Ltd                                        |  |  |
| 752 Murlaggan Road & 538 Yarranlea Road, YARRANLEA QLD 4356    |  |  |
| Lot 3347 A341649, Lot 2 RP7475, Lot 2 RP18249 and Lot 2 A34925 |  |  |
| Cameron Andrew Saal                                            |  |  |
|                                                                |  |  |

| Seq<br>No. | Affected Property Address                                 | Name/s of Owners         | Postal Address                           |  |
|------------|-----------------------------------------------------------|--------------------------|------------------------------------------|--|
| 1.         | Yarranlea Road<br>YARRANLEA QLD 4356                      | Graham and Kylie Schultz | 412 Irongate Road<br>PITTSWORTH QLD 4356 |  |
| 2.         | 81 Wallingford Road<br>IRONGATE QLD 4356                  | Cuzco Pty Ltd            | 1 Griinke Drive<br>MIDDLE RIDGE QLD 4350 |  |
| 3.         | Lot 2 RP18242<br>752 Murlaggan Road<br>YARRANLEA QLD 4356 | Cameron Andrew Saal      | Araloma MS 181 PITTSWORTH QLD 4356       |  |