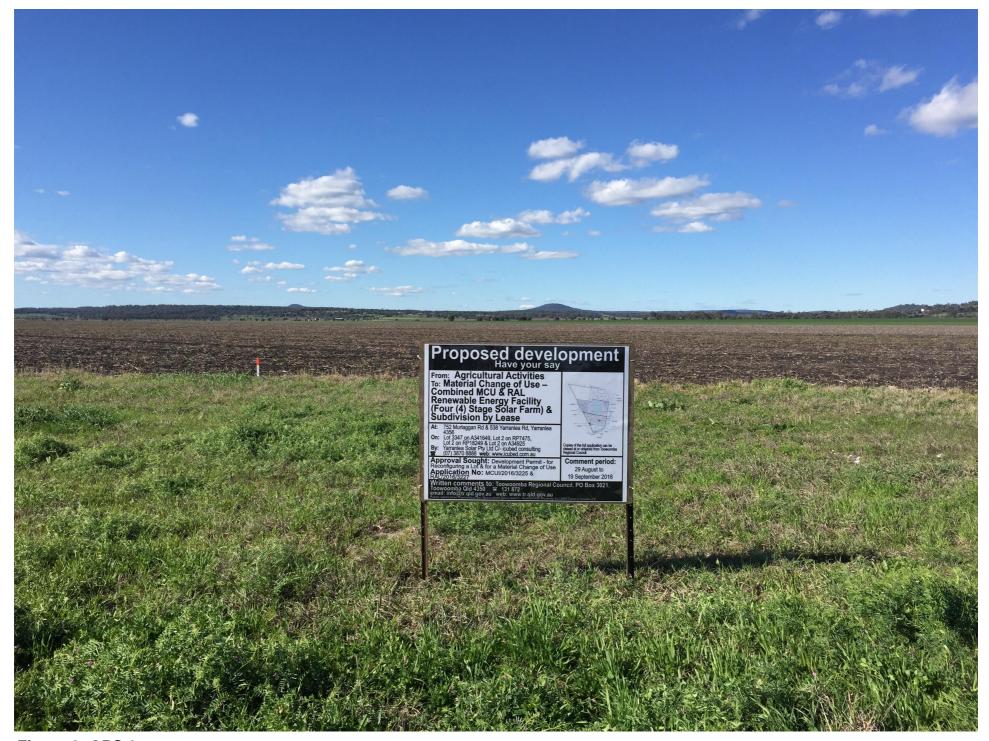

### Proposed development Have your say

From: Agricultural Activities

Material Change of Use-Combined MCU & RAL Renewable Energy Facility (Four (4) Stage Solar Farm) & Subdivision by Lease

Δŧ: 752 Murtaggan Rd & 538 Yarranlea Rd, Yarranlea 4356 On: Lot 3347 on A341649, Lot 2 on RP7475, Lot 2 on RP18249 & Lot 2

Ву: Yarranlea Solar Pty Ltd C/- icubed consulting

(07) 3870 8888 Ph Web: www.icubed.com.au

Approval sought: Development Permitfor Reconfiguring a Lot & for a Material Change of

Use Application No.: MCUI/2016/3225 & RAL/ 2016/3227

### Comment period: 29 August to 19 September 2016

### Written comments to:

The assessment manager Toowoomba Regional Council PO Box 3021, Toowoomba Qid 4350 nfo@tr.qld.gov.au

www.tr.qld.gov.au

Copies of the full application can be viewed or obtained from the assessment manager.