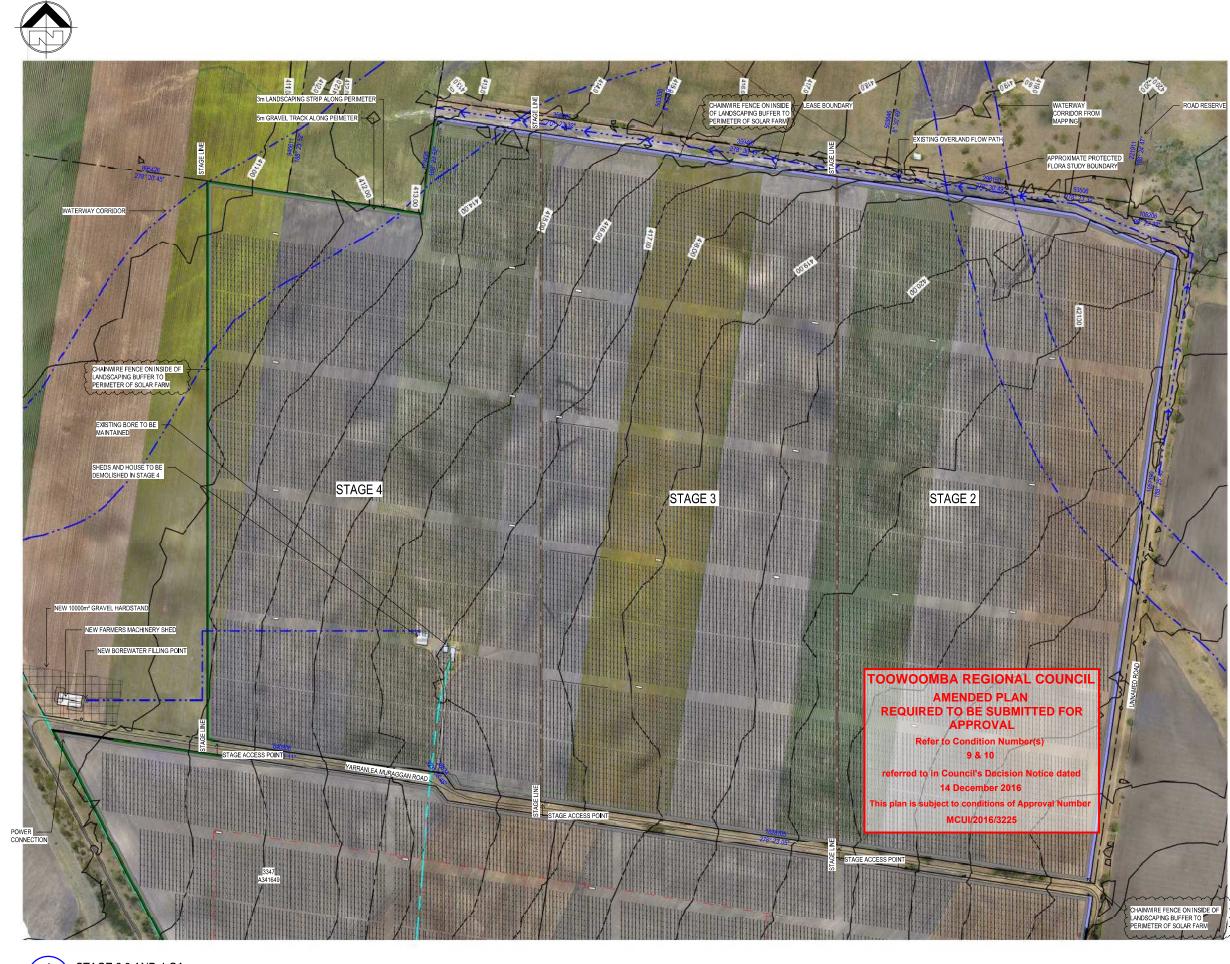

## PROJECT TEAM Consulting Engineer: ° consulting pty ltd 3 engineering consultants ĹΠ innovation, ingenuity, inspiration LV2, 39 Sherwood Rd PO Box 878 Toowong, Qld 4066 www.icubed.com.au ABN 89 106 675 156 ACN 106 675 156 p 07 3870 8888 YARRANLEA SOLAR STAGE 2 SCHEDULE NAME AREA ACCESS TRACK 12366m<sup>2</sup> INVERTERS 103m<sup>2</sup> LANDSCAING 7800m<sup>2</sup> SOLAR PANELS 142336m<sup>2</sup> TOTAL 160605m STAGE 3 SCHEDULE NAME AREA ACCESS TRACK 9989m<sup>2</sup> INVERTERS 103m<sup>2</sup> LANDSCAING 2380m<sup>2</sup> SOLAR PANELS 145894m<sup>2</sup> TOTAL 158366m<sup>2</sup> STAGE 4 SCHEDULE NAME AREA ACCESS TRACK 13015m<sup>2</sup> INVERTERS 103m<sup>2</sup> LANDSCAING 5001m<sup>2</sup> SOLAR PANELS 142868m<sup>2</sup> TOTAL 160987m<sup>2</sup> LANDSCAPING BUFFER (3m) LANDSCAPING BUFFER (5m) EXISTING HOUSE LEASE BOUNDARY / PROPERTY LINE ACCESS TRACK BOUNDARY F FENCE LOCATION NOTED 10.11.2016 R.J.R. E LANDSCAPING REVISED 19.08.2016 R.J.R. D FOR COUNCIL APPROVAL C PLANS AMENDED 17.06.2016 J.A.W 01.06.2016 R.J.R 15.02.2016 R.J.R. 22.01.2016 R.J.R. DATE BY WATERWAY CORRIDORS ADDED A DRAWING AMENDED DESCRIPTION REV Status FOR APPROVAL NOT TO BE USED FOR CONSTRUCTION Project PROPOSED YARRANLEA SOLAR FARM 538 AND 752, YARRANLEA ROAD, YARRANLEA for YARRANLEA SOLAR PTY LTD STAGE 2, 3 AND 4 GA PLANS Date R.J.R. 14.07.2016 N.C. Date Design N.C. Scale As indicated Project No. 15-282 A03 F