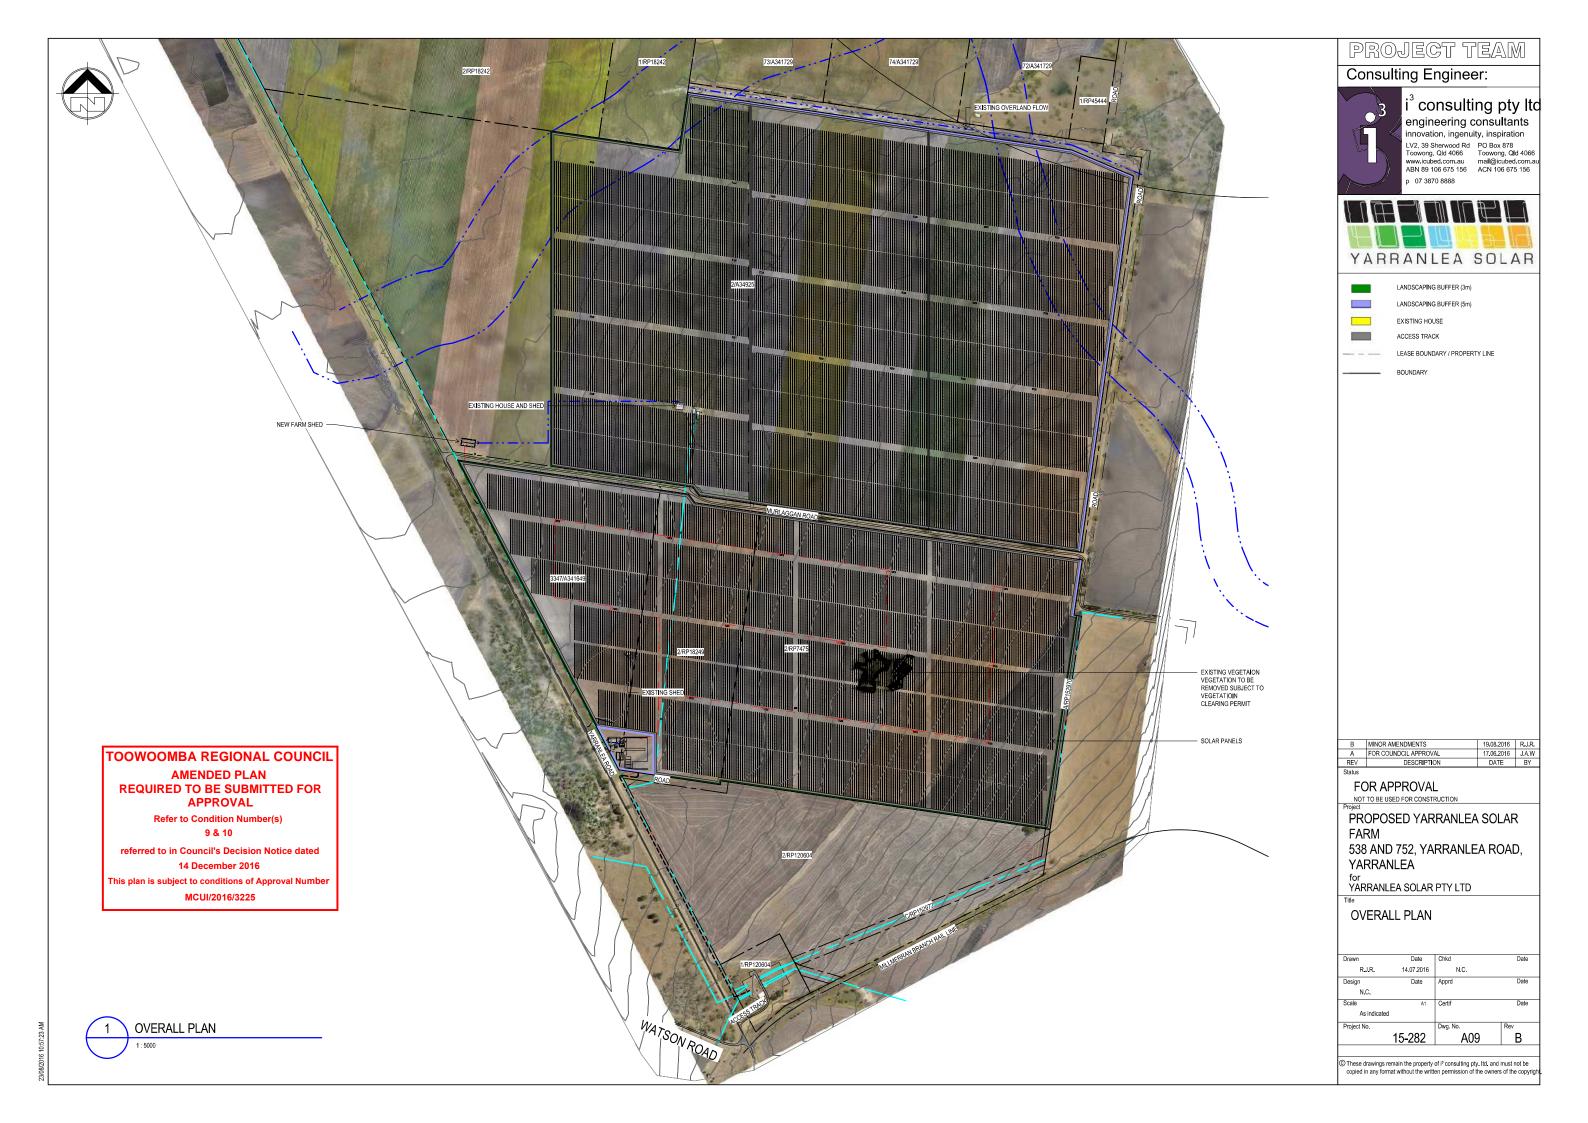

## PROJECT TEAM Consulting Engineer: ° consulting pty ltd 3 engineering consultants ĹΠ innovation, ingenuity, inspiration LV2, 39 Sherwood Rd PO Box 878 Toowong, Qld 4066 www.icubed.com.au ABN 89 106 675 156 ACN 106 675 156 p 07 3870 8888 YARRANLEA SOLAR STAGE 2 SCHEDULE NAME AREA ACCESS TRACK 12366m<sup>2</sup> INVERTERS 103m<sup>2</sup> LANDSCAING 7800m<sup>2</sup> SOLAR PANELS 142336m<sup>2</sup> TOTAL 160605m STAGE 3 SCHEDULE NAME AREA ACCESS TRACK 9989m<sup>2</sup> INVERTERS 103m<sup>2</sup> LANDSCAING 2380m<sup>2</sup> SOLAR PANELS 145894m<sup>2</sup> TOTAL 158366m<sup>2</sup> STAGE 4 SCHEDULE NAME AREA ACCESS TRACK 13015m<sup>2</sup> INVERTERS 103m<sup>2</sup> LANDSCAING 5001m<sup>2</sup> SOLAR PANELS 142868m<sup>2</sup> TOTAL 160987m<sup>2</sup> LANDSCAPING BUFFER (3m) LANDSCAPING BUFFER (5m) EXISTING HOUSE LEASE BOUNDARY / PROPERTY LINE ACCESS TRACK BOUNDARY F FENCE LOCATION NOTED 10.11.2016 R.J.R. E LANDSCAPING REVISED 19.08.2016 R.J.R. D FOR COUNCIL APPROVAL C PLANS AMENDED 17.06.2016 J.A.W 01.06.2016 R.J.R 15.02.2016 R.J.R. 22.01.2016 R.J.R. DATE BY WATERWAY CORRIDORS ADDED A DRAWING AMENDED DESCRIPTION REV Status FOR APPROVAL NOT TO BE USED FOR CONSTRUCTION Project PROPOSED YARRANLEA SOLAR FARM 538 AND 752, YARRANLEA ROAD, YARRANLEA for YARRANLEA SOLAR PTY LTD STAGE 2, 3 AND 4 GA PLANS Date R.J.R. 14.07.2016 N.C. Date Design N.C. Scale As indicated Project No. 15-282 A03 F