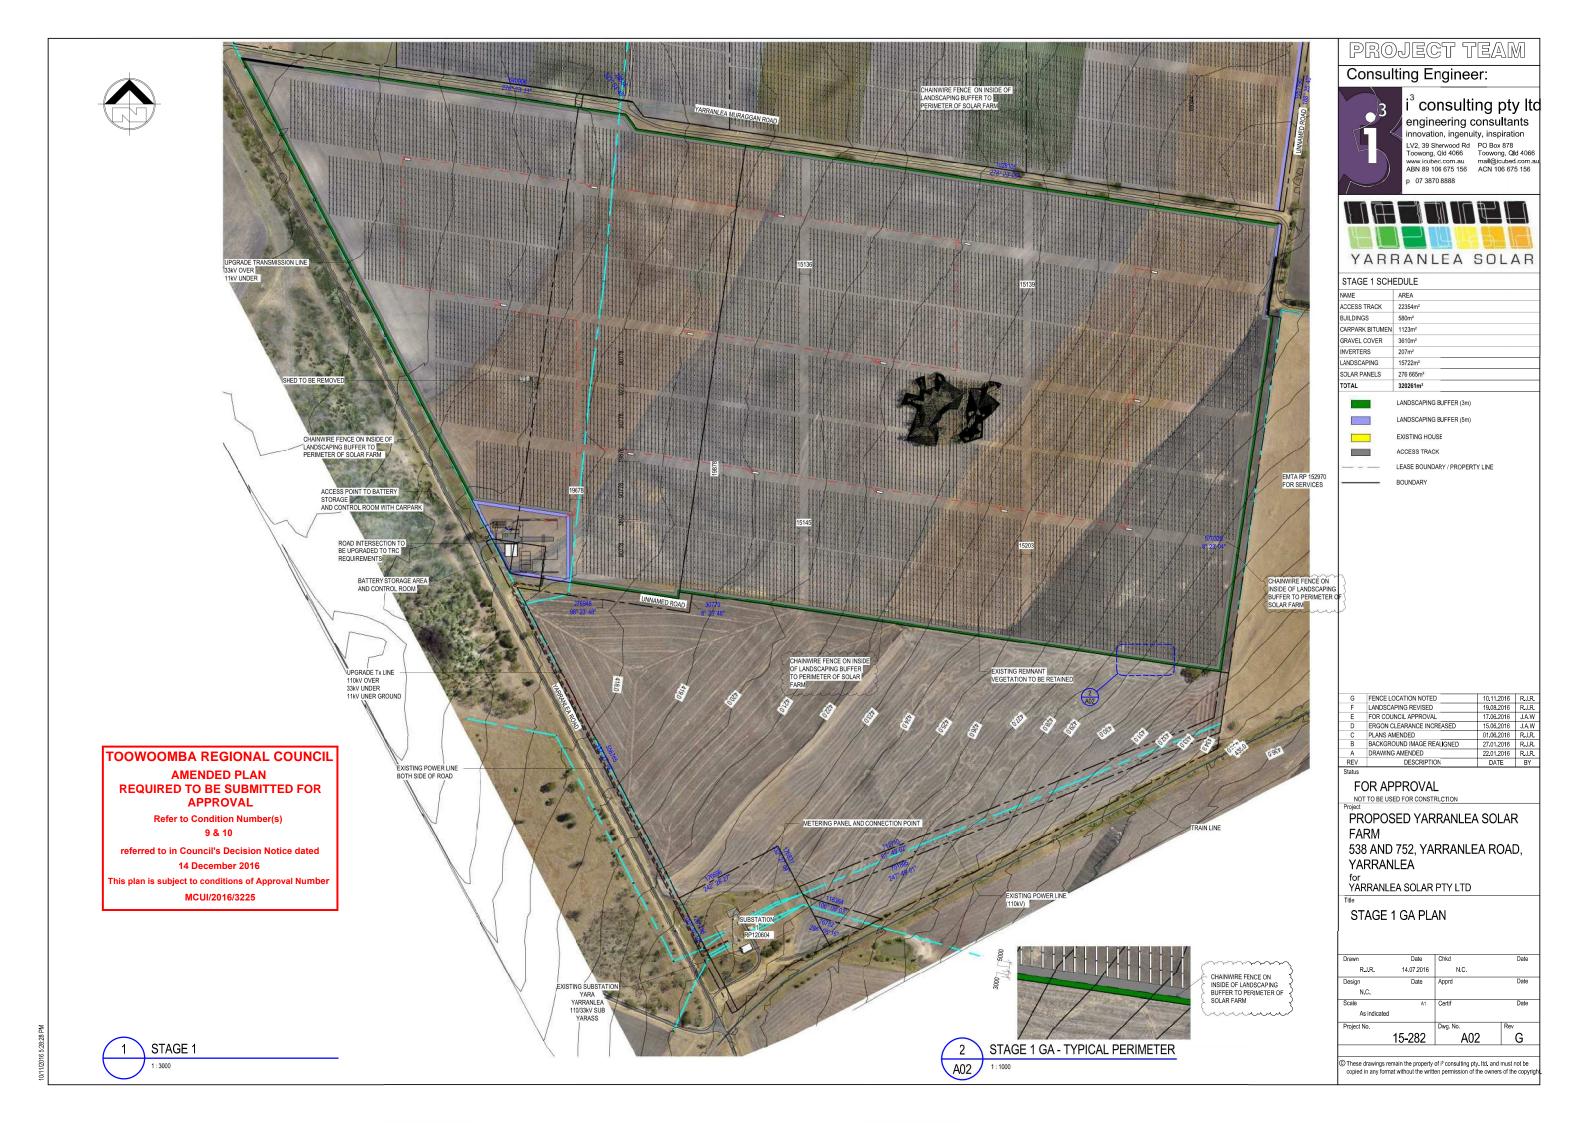

## PROJECT TEAM Consulting Engineer: ° consulting pty ltd 3 engineering consultants ĹΠ innovation, ingenuity, inspiration LV2, 39 Sherwood Rd PO Box 878 Toowong, Qld 4066 www.icubed.com.au ABN 89 106 675 156 ACN 106 675 156 p 07 3870 8888 YARRANLEA SOLAR STAGE 2 SCHEDULE NAME AREA ACCESS TRACK 12366m<sup>2</sup> INVERTERS 103m<sup>2</sup> LANDSCAING 7800m<sup>2</sup> SOLAR PANELS 142336m<sup>2</sup> TOTAL 160605m STAGE 3 SCHEDULE NAME AREA ACCESS TRACK 9989m<sup>2</sup> INVERTERS 103m<sup>2</sup> LANDSCAING 2380m<sup>2</sup> SOLAR PANELS 145894m<sup>2</sup> TOTAL 158366m<sup>2</sup> STAGE 4 SCHEDULE NAME AREA ACCESS TRACK 13015m<sup>2</sup> INVERTERS 103m<sup>2</sup> LANDSCAING 5001m<sup>2</sup> SOLAR PANELS 142868m<sup>2</sup> TOTAL 160987m<sup>2</sup> LANDSCAPING BUFFER (3m) LANDSCAPING BUFFER (5m) EXISTING HOUSE LEASE BOUNDARY / PROPERTY LINE ACCESS TRACK BOUNDARY F FENCE LOCATION NOTED 10.11.2016 R.J.R. E LANDSCAPING REVISED 19.08.2016 R.J.R. D FOR COUNCIL APPROVAL C PLANS AMENDED 17.06.2016 J.A.W 01.06.2016 R.J.R 15.02.2016 R.J.R. 22.01.2016 R.J.R. DATE BY WATERWAY CORRIDORS ADDED A DRAWING AMENDED DESCRIPTION REV Status FOR APPROVAL NOT TO BE USED FOR CONSTRUCTION Project PROPOSED YARRANLEA SOLAR FARM 538 AND 752, YARRANLEA ROAD, YARRANLEA for YARRANLEA SOLAR PTY LTD STAGE 2, 3 AND 4 GA PLANS Date R.J.R. 14.07.2016 N.C. Date Design N.C. Scale As indicated Project No. 15-282 A03 F