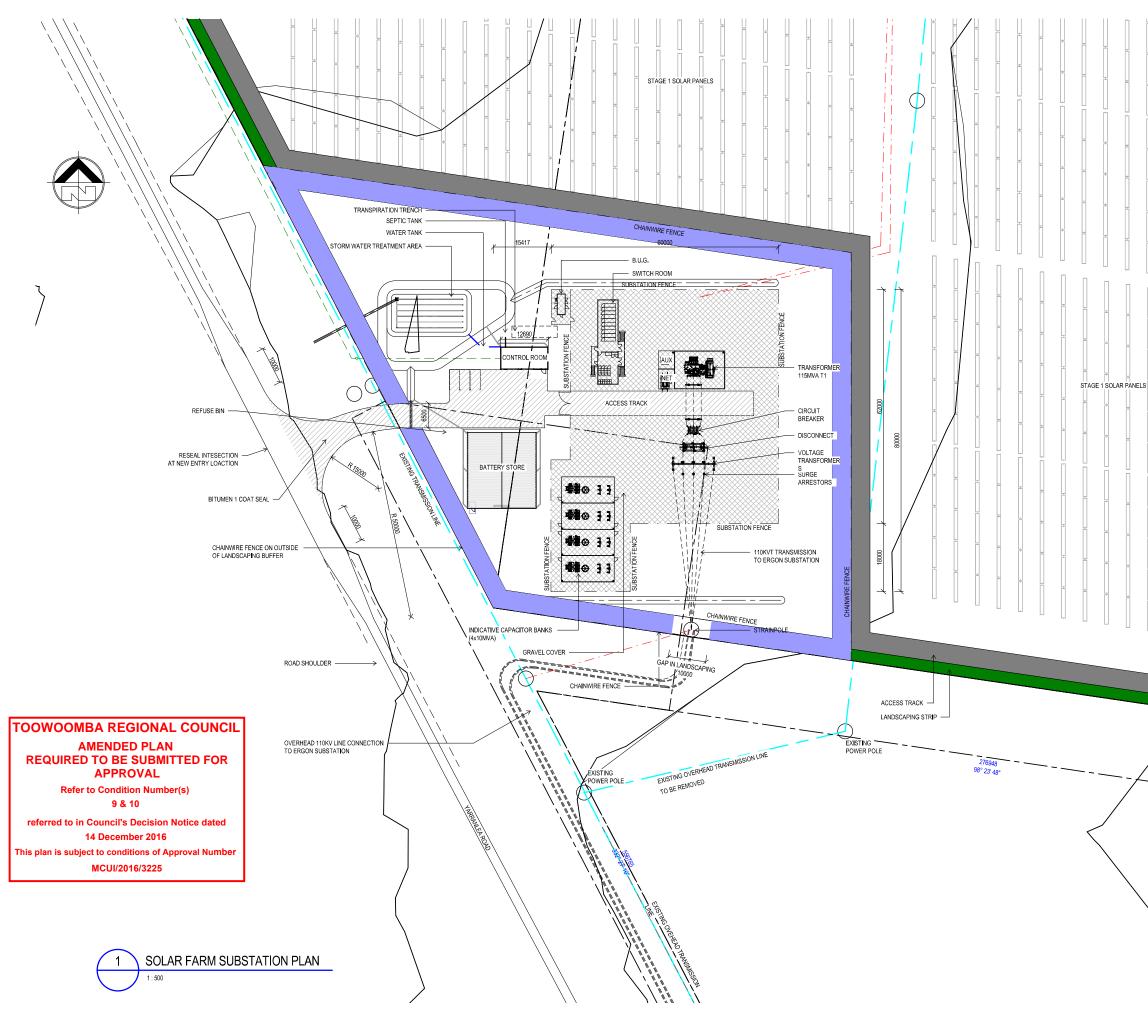

R (3m) LANDSCAPING BUFFER (5m) EXISTING HOUSE LEASE BOUNDARY / PROPERTY LINE ACCESS TRACK BOUNDARY F FENCE LOCATION NOTED 10.11.2016 R.J.R. E LANDSCAPING REVISED 19.08.2016 R.J.R. D FOR COUNCIL APPROVAL C PLANS AMENDED 17.06.2016 J.A.W 01.06.2016 R.J.R 15.02.2016 R.J.R. 22.01.2016 R.J.R. DATE BY WATERWAY CORRIDORS ADDED A DRAWING AMENDED DESCRIPTION REV Status FOR APPROVAL NOT TO BE USED FOR CONSTRUCTION Project PROPOSED YARRANLEA SOLAR FARM 538 AND 752, YARRANLEA ROAD, YARRANLEA for YARRANLEA SOLAR PTY LTD STAGE 2, 3 AND 4 GA PLANS Date R.J.R. 14.07.2016 N.C. Date Design N.C. Scale As indicated Project No. 15-282 A03 F

These drawings remain the property of <sup>19</sup> consulting pty. Itd. and must not be copied in any format without the written permission of the owners of the copyrig



|                                                                                                                                                                                                                                                                   | PROJE                                                                                                                                                      | ot team                                                                                                                                                                                                           |
|----------------------------------------------------------------------------------------------------------------------------------------------------------------------